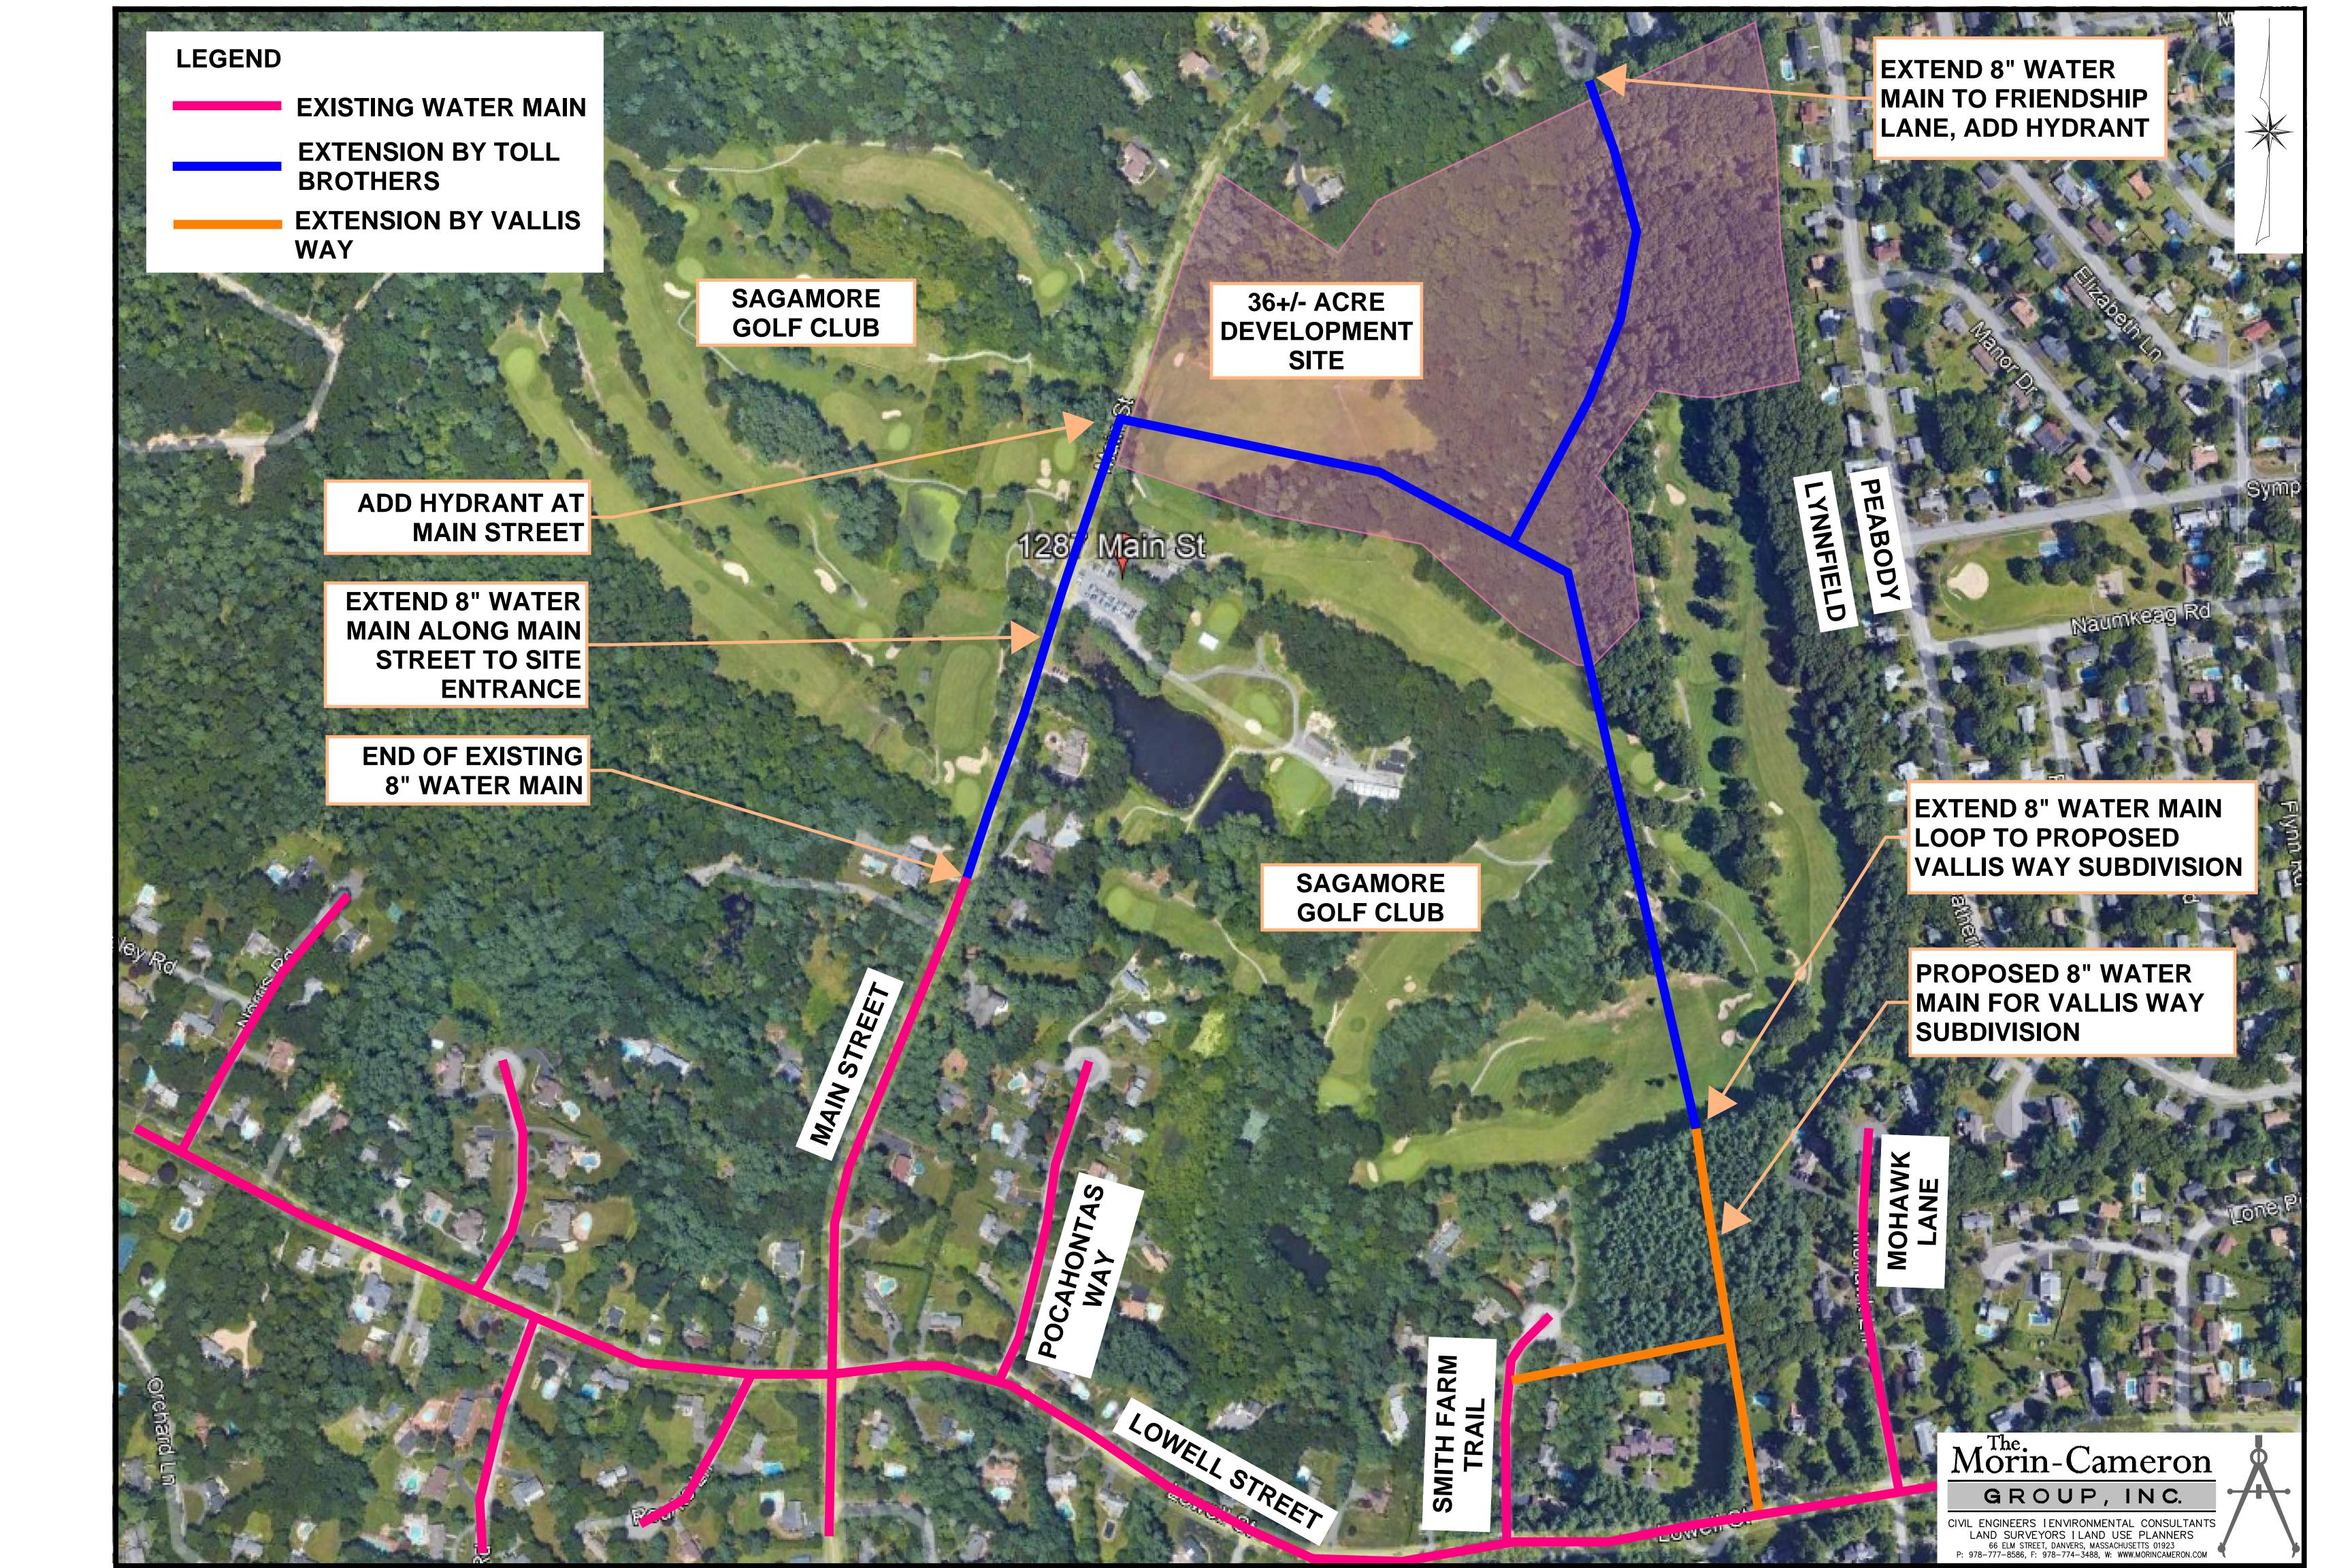

# SITE DATA:

ADDRESS: 1287 MAIN STREET, LYNNFIELD, MA 01940

PARCEL(S): NEW PARCEL TO BE SUBDIVIDED FROM EX. GOLF COURSE PARCEL

SITE AREA: ± 36 ACRES

CURRENT ZONING: SINGLE

RESIDENCE D

PROPOSED ZONING: ELDERLY