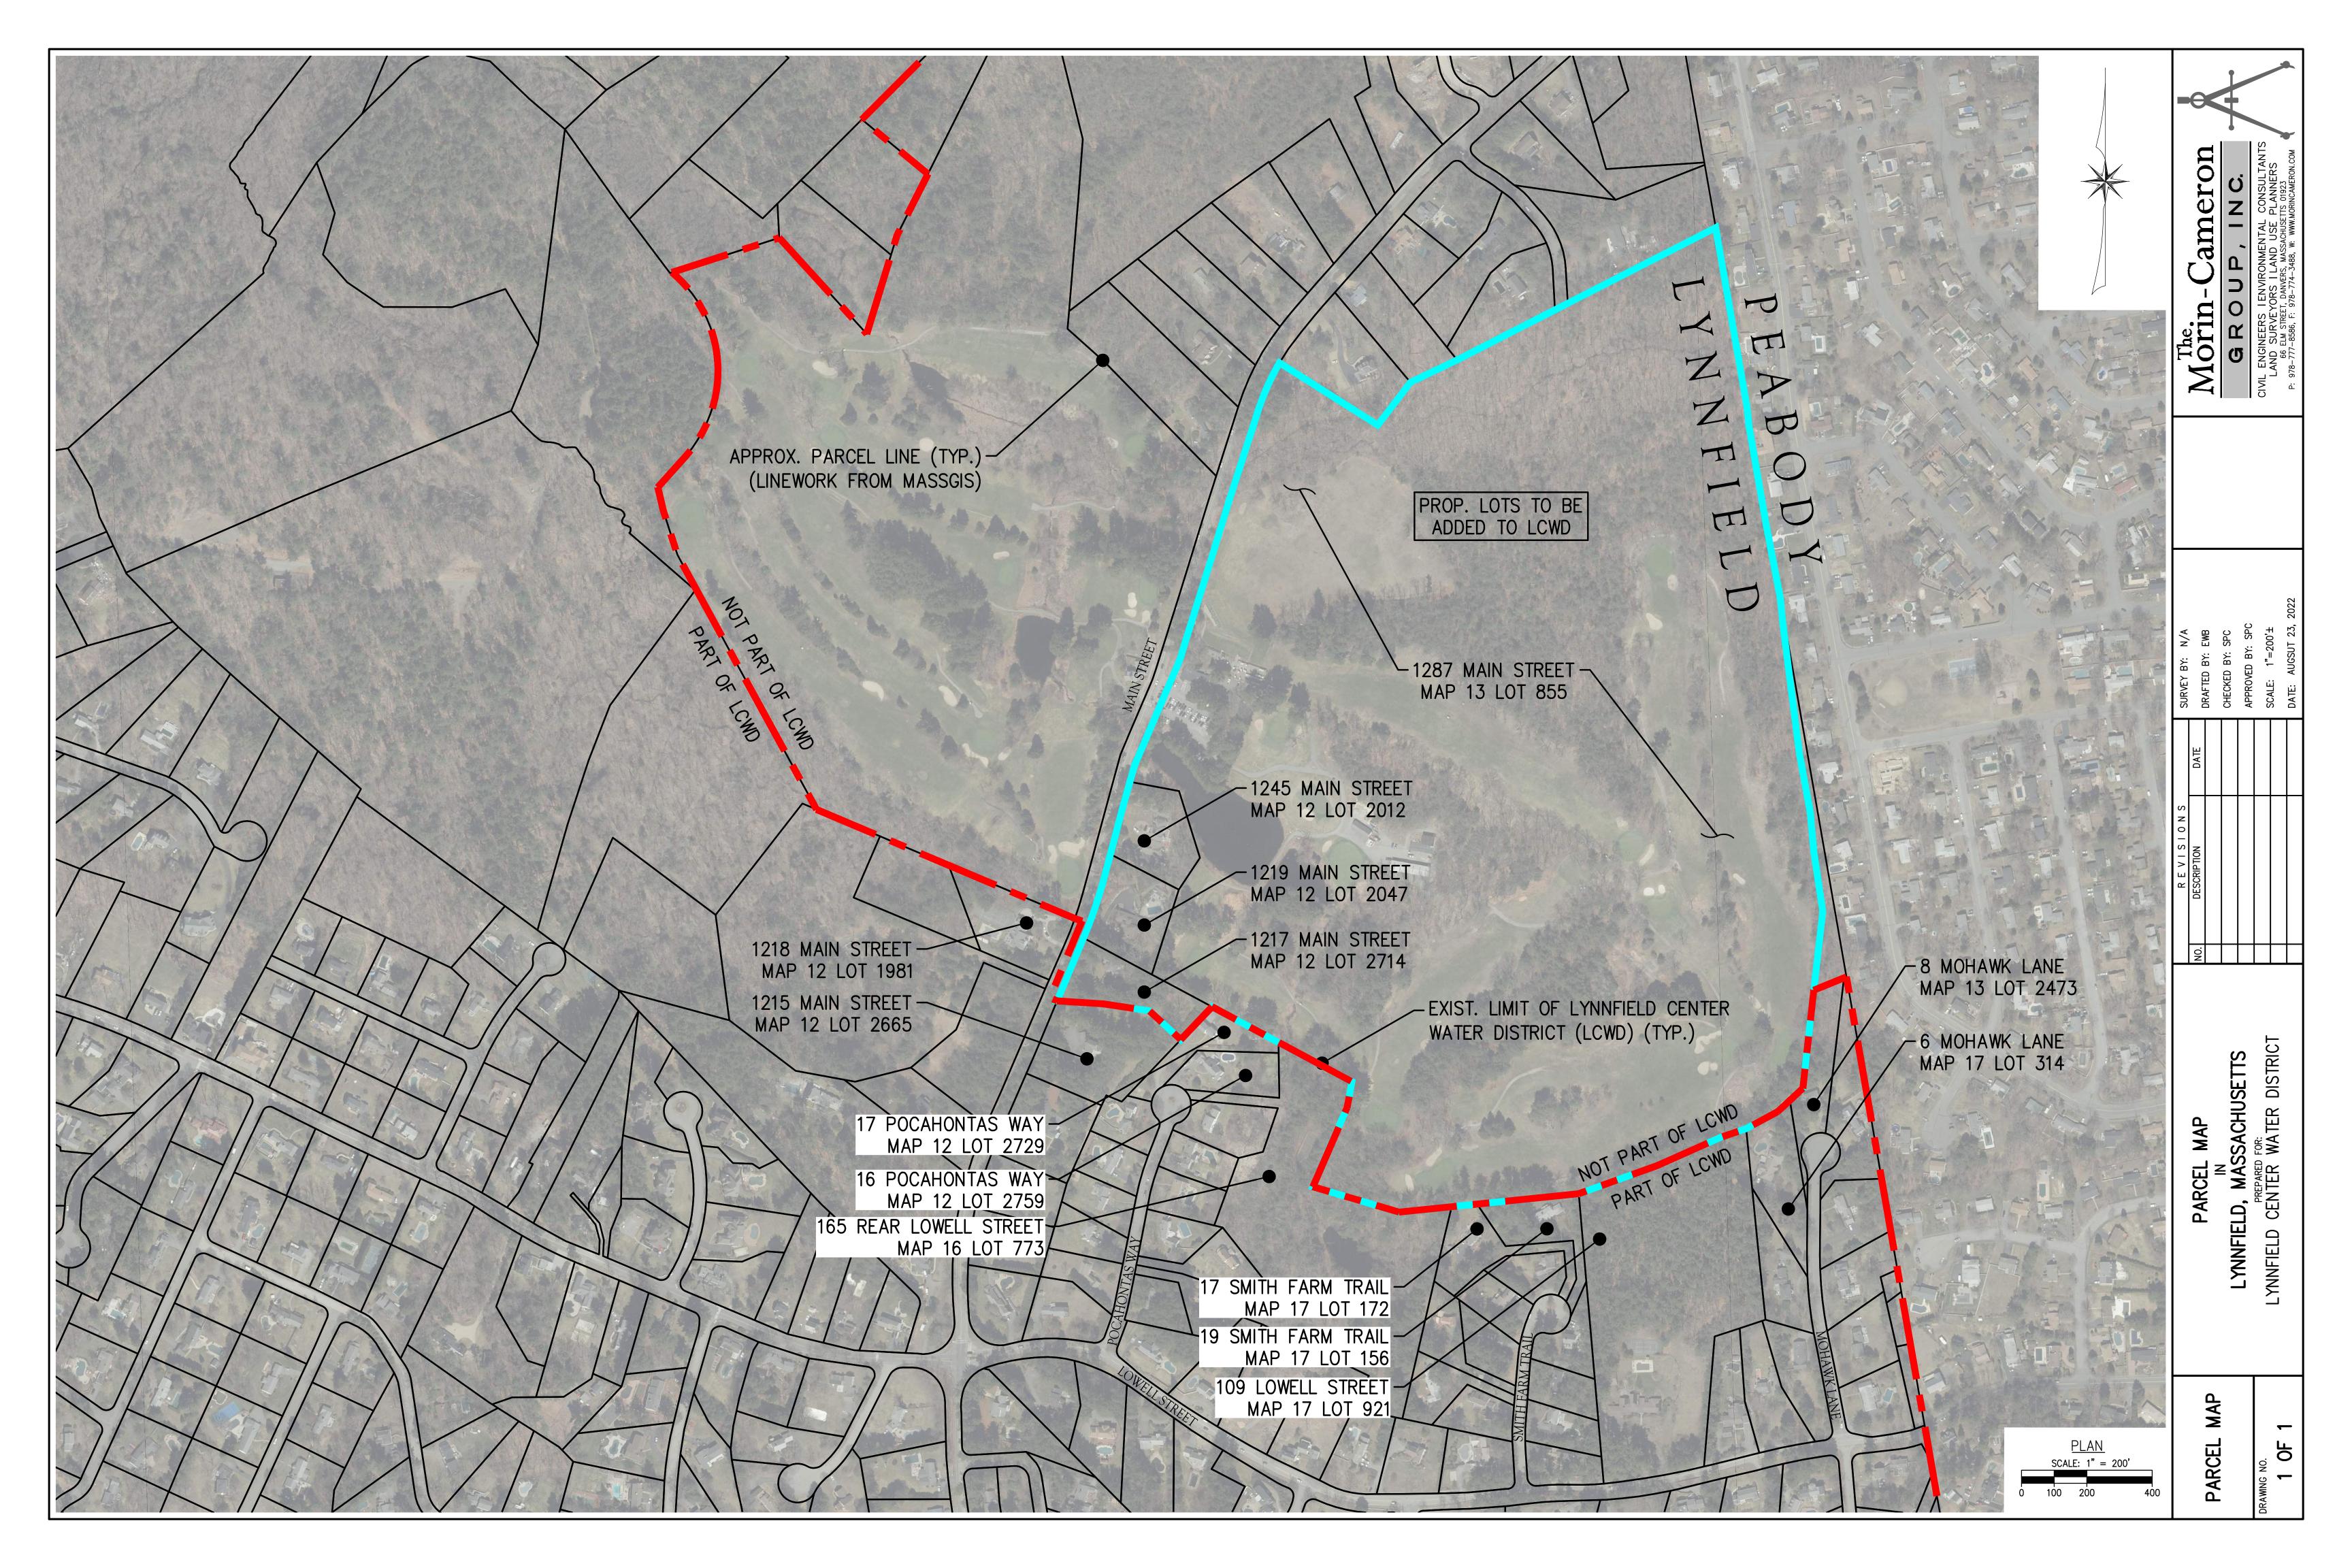

# SITE DATA:

ADDRESS: 1287 MAIN STREET, LYNNFIELD, MA 01940

PARCEL(S): NEW PARCEL TO BE SUBDIVIDED FROM EX. GOLF COURSE PARCEL

SITE AREA: ± 36 ACRES

CURRENT ZONING: SINGLE

RESIDENCE D

PROPOSED ZONING: ELDERLY