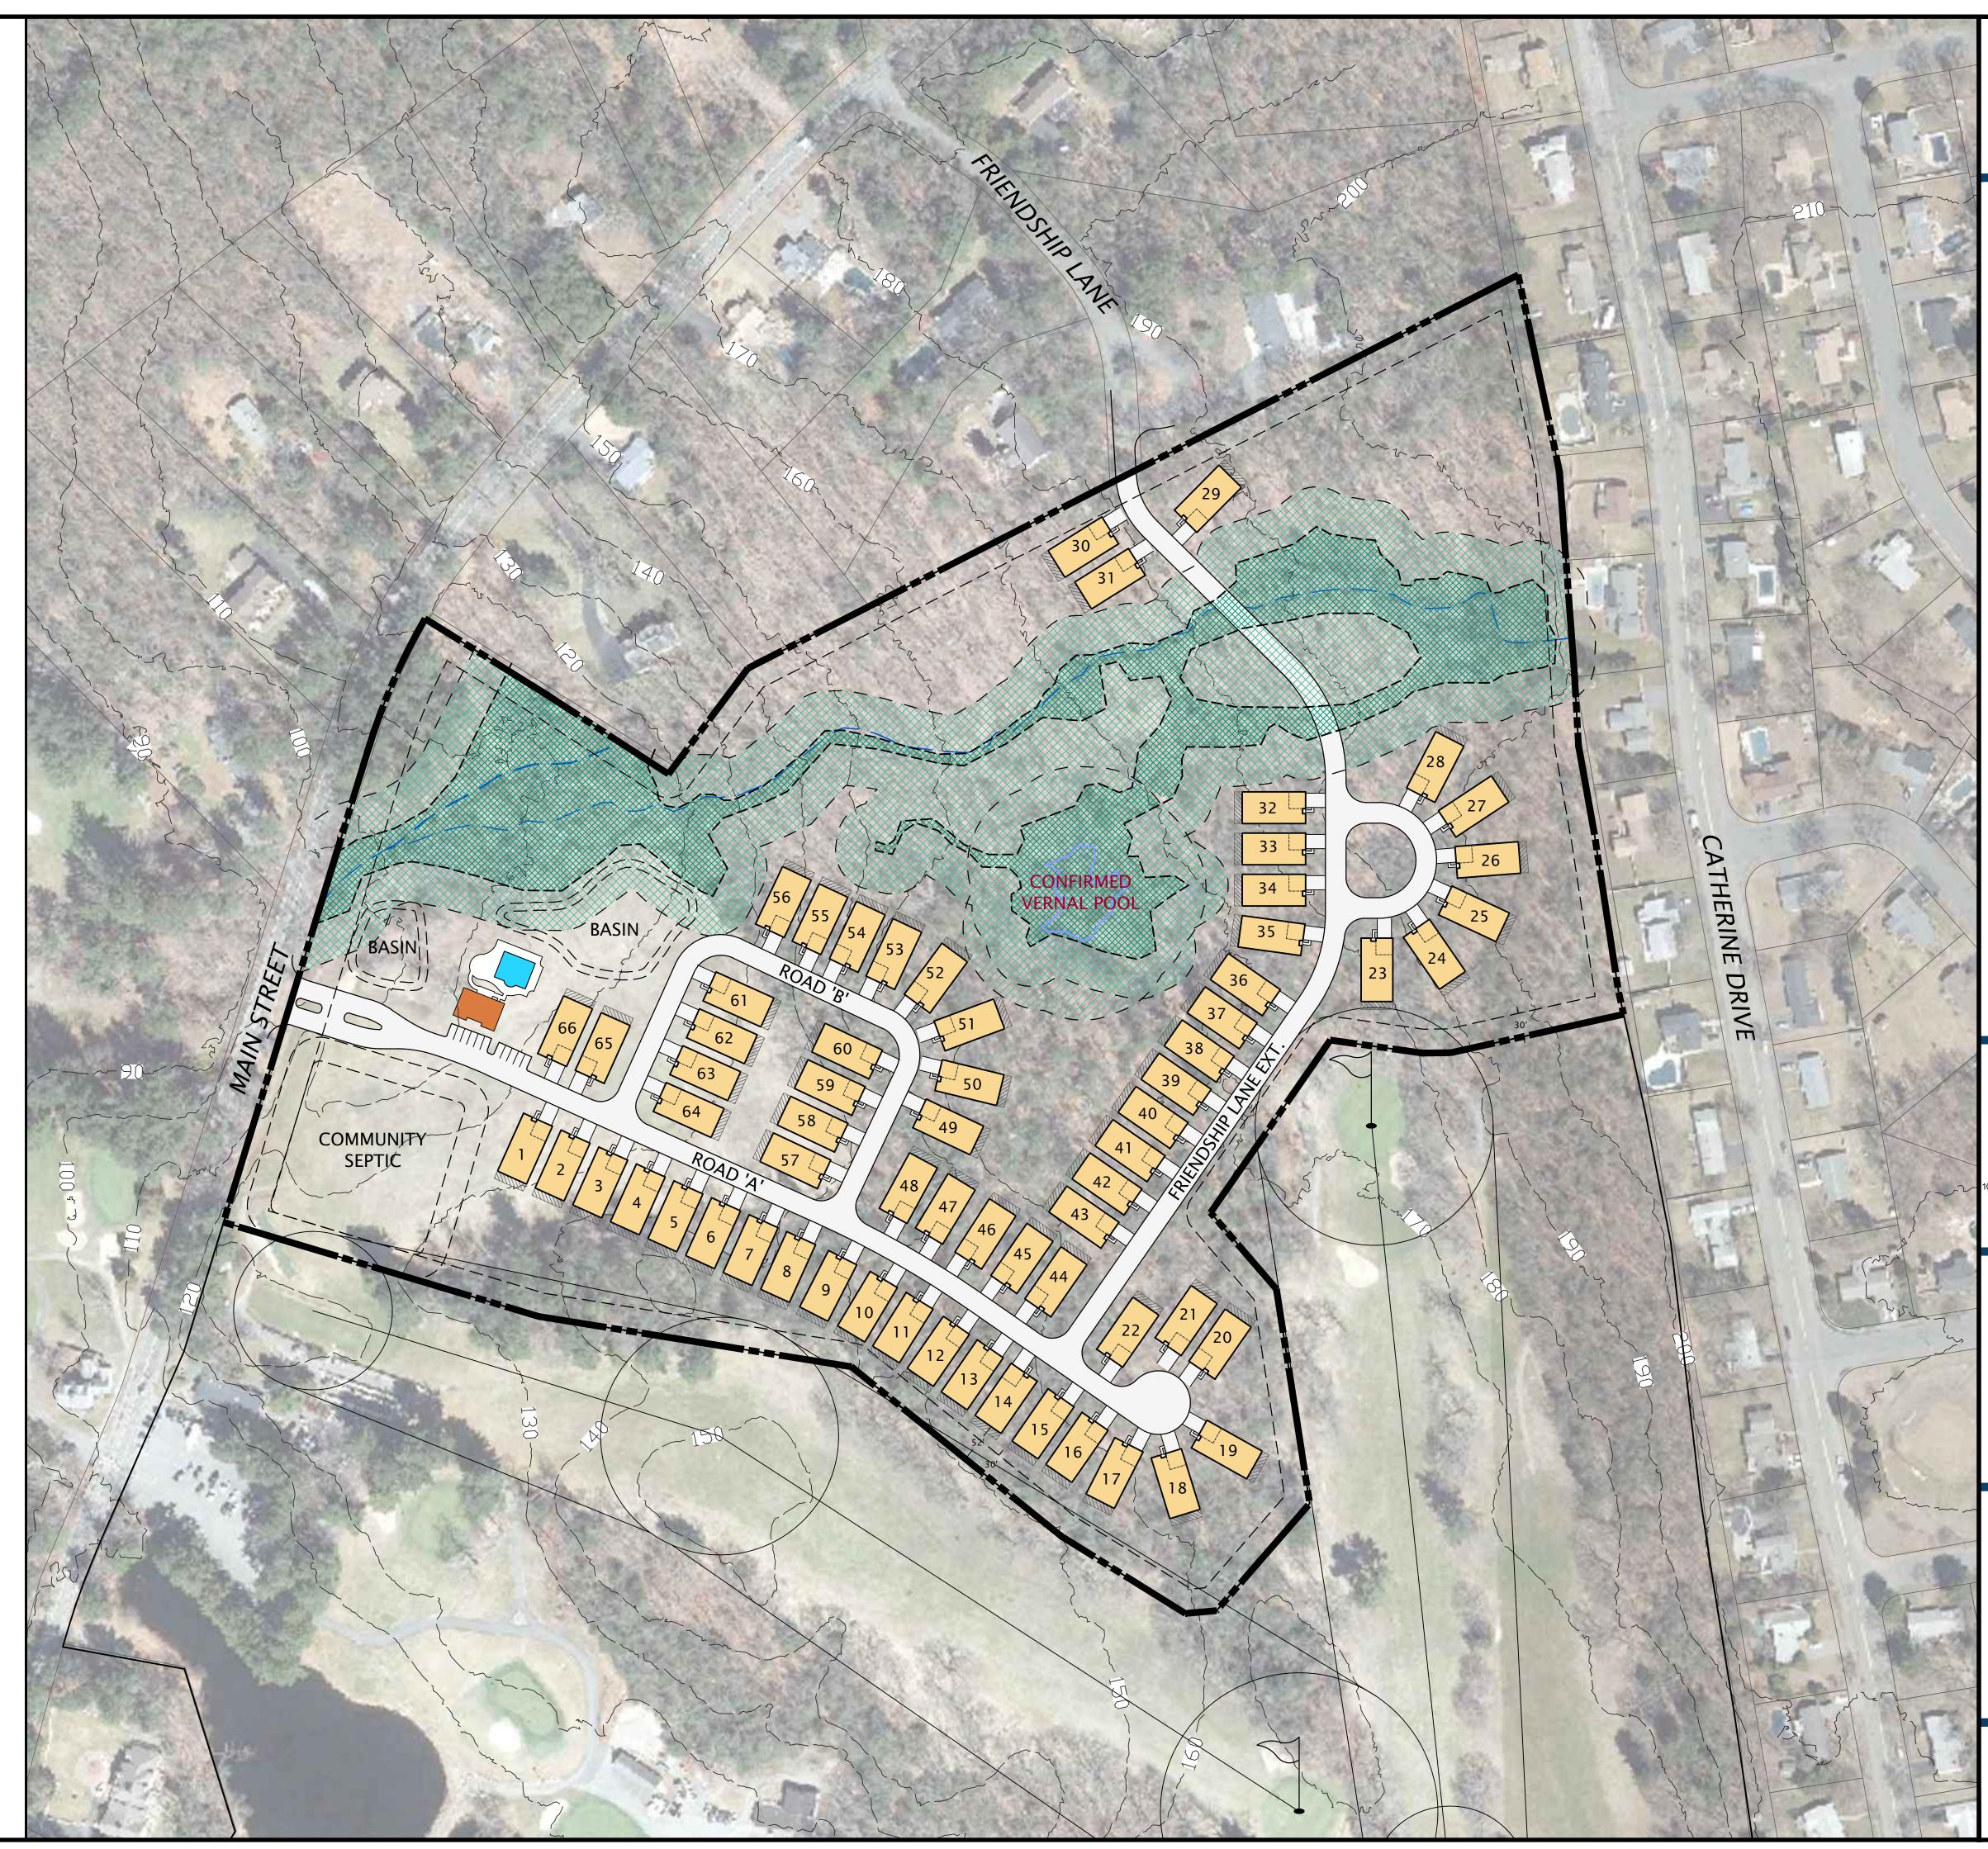

TOTAL SITE AREA:

± 36 AC

SCALE: 1" = 50'

# LEGEND:

WETLAND (LEC FIELD VISIT)

STREAM

# CONCEPT SKETCH: 66 SINGLE HOMES

# GRAPHIC SCALE 1 inch = 100 ft

# **PLAN SUMMARY:**

(66) 40' WIDE SINGLES

3,650 LF OF NEW ROADS

36,000 SF STORMWATER BASINS

40,000 SF SEPTIC FIELD

# SITE DATA:

ADDRESS: 1287 MAIN STREET, LYNNFIELD, MA 01940

PARCEL(S): NEW PARCEL TO BE SUBDIVIDED FROM EX. GOLF COURSE PARCEL

SITE AREA: ± 36 ACRES

CURRENT ZONING: SINGLE

RESIDENCE D

PROPOSED ZONING: ELDERLY