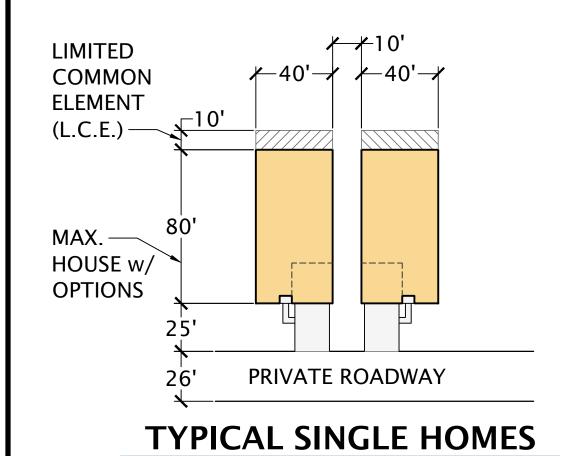

# **PLAN SUMMARY:**

(66) 40' WIDE SINGLES

3,650 LF OF NEW ROADS

36,000 SF STORMWATER BASINS

40,000 SF SEPTIC FIELD