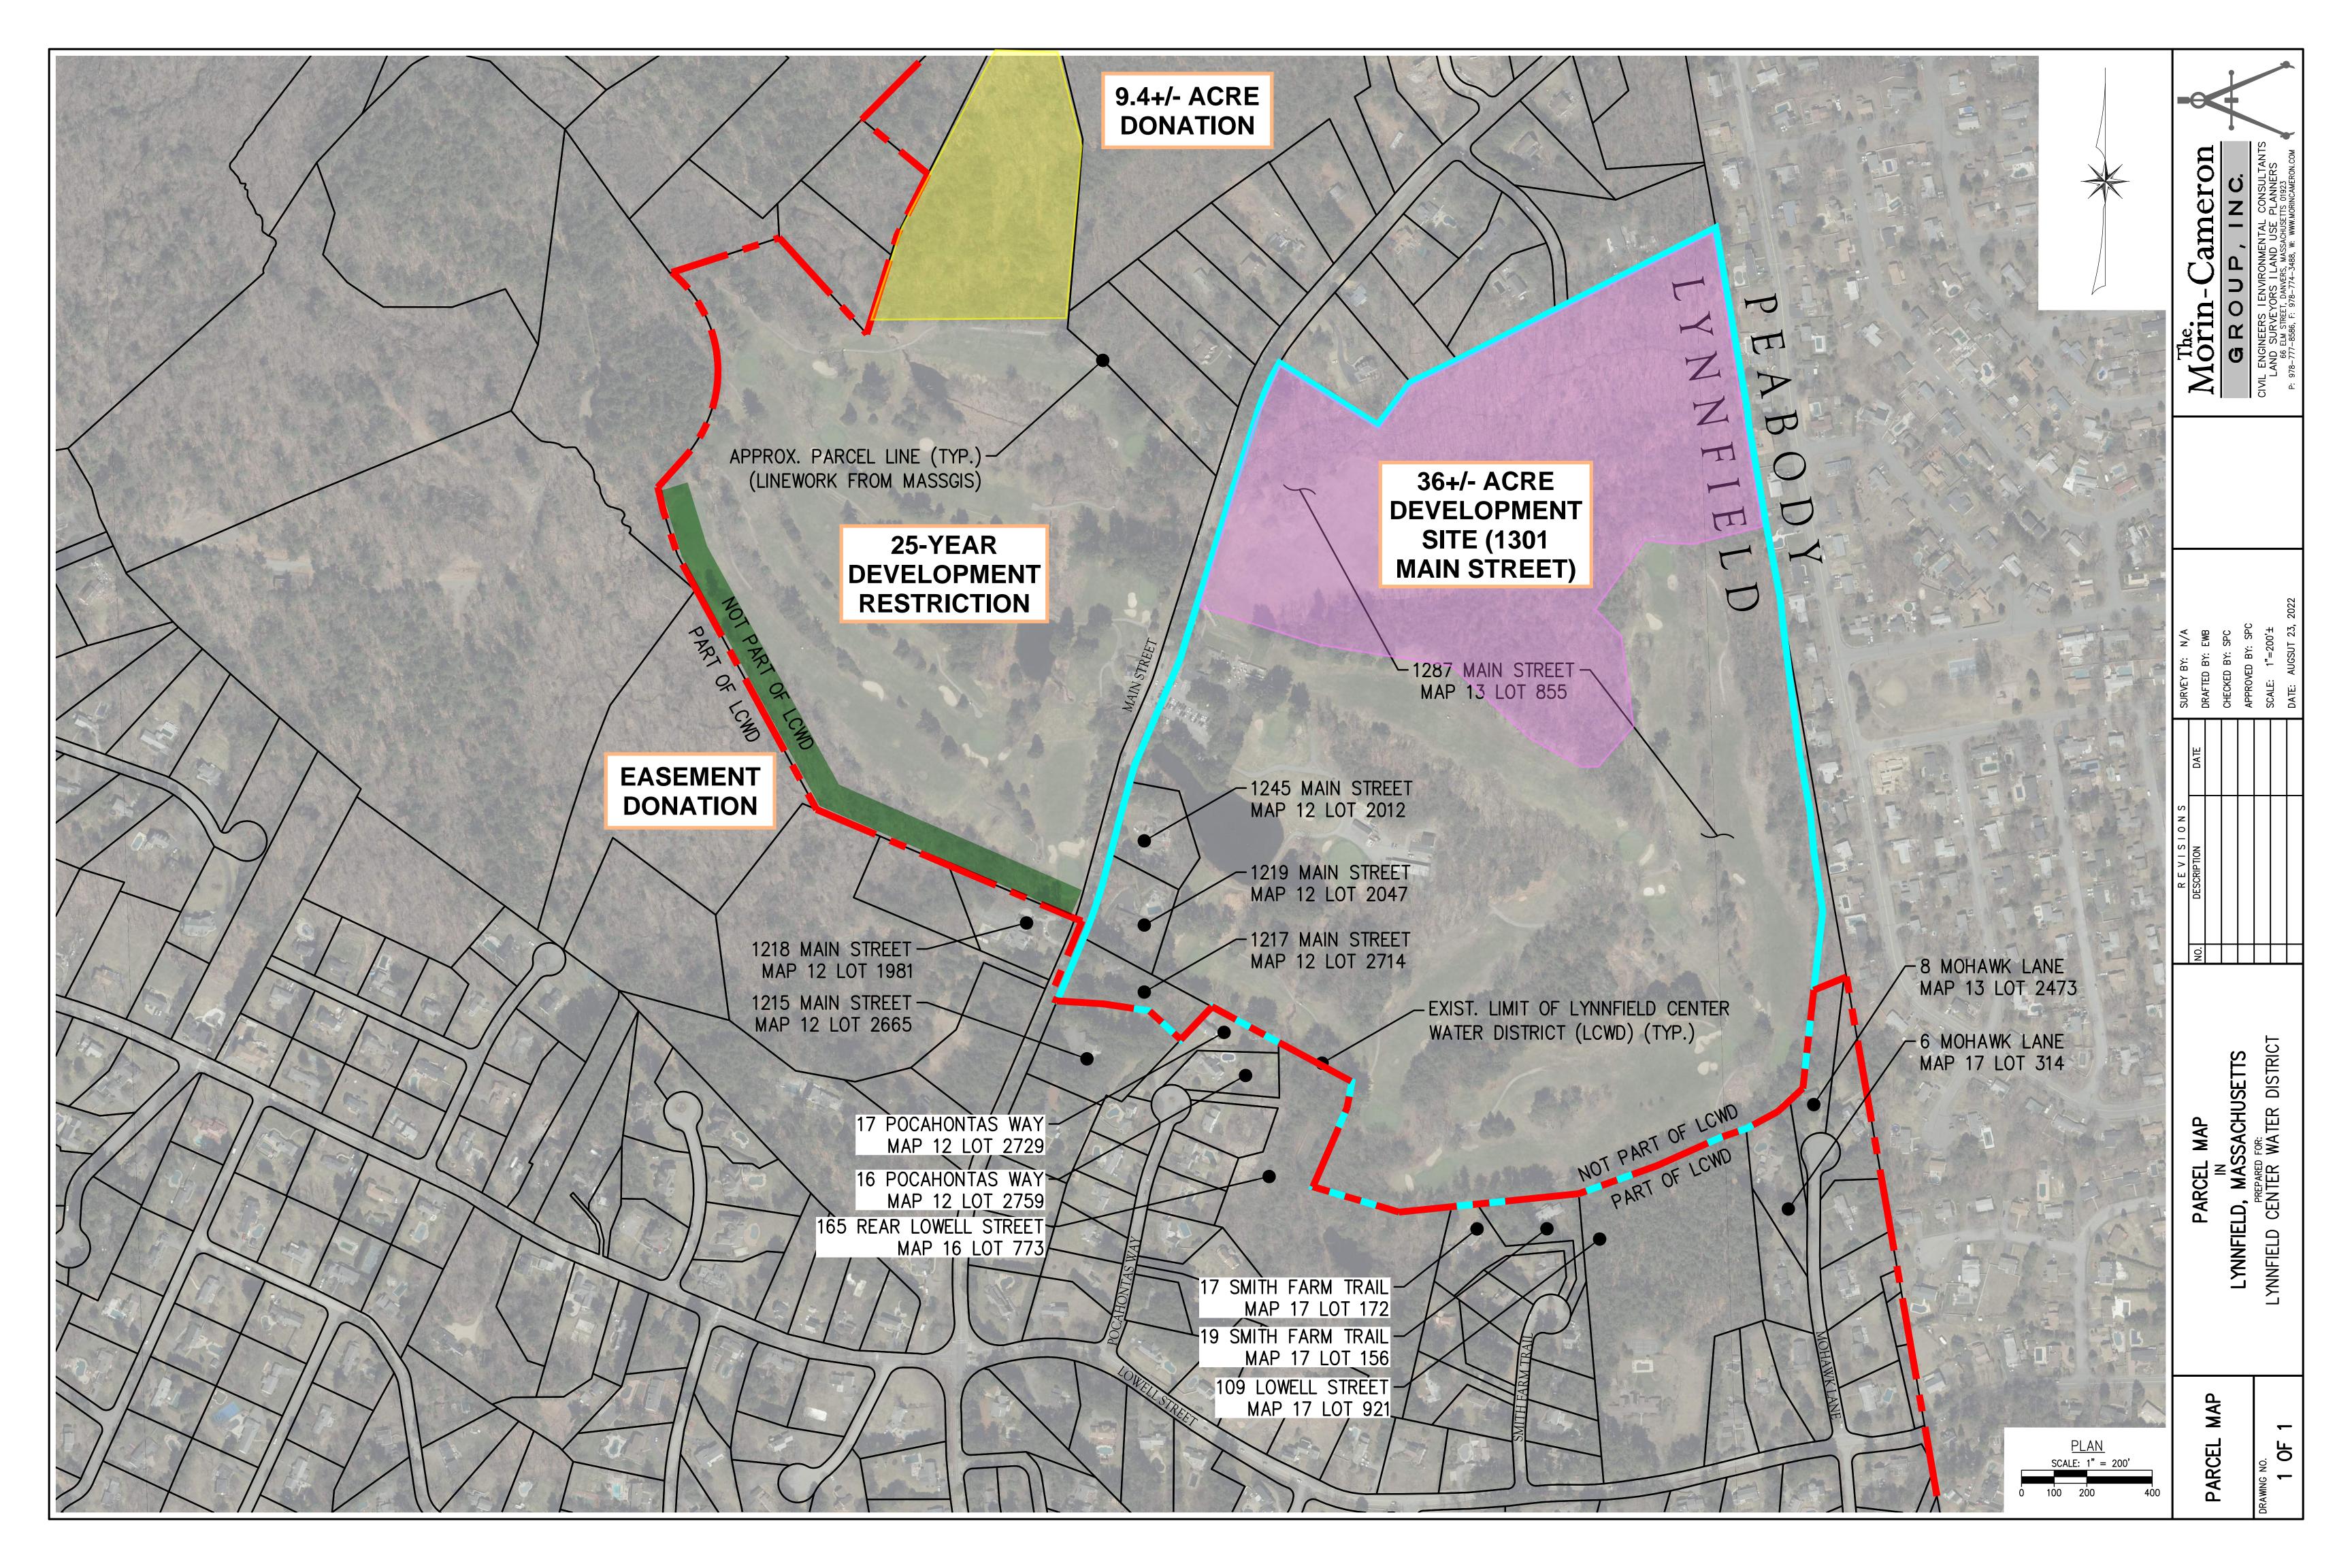

TOTAL SITE AREA:

± 36 AC

SCALE: 1" = 50'

# LEGEND:

WETLAND (LEC FIELD VISIT)

STREAM

## **SOURCES:**

- 1. THIS PLAN IS THE EXCLUSIVE PROPERTY OF ESE CONSULTANTS INC., AND TOLL BROTHERS INC. ALL RIGHTS AND REMEDIES ARE HEREBY RESERVED. THIS PLAN MAY NOT BE REPRODUCED OR DISTRIBUTED IN ANY WAY WITHOUT THE WRITTEN CONSENT OF ESE CONSULTANTS INC., AND TOLL BROTHERS INC.

  2. AFRIAL PHOTOGRAPH TAKEN FROM: MASS CIS (OLIVER) 2019 ORTHOIMAGERY
- AERIAL PHOTOGRAPH TAKEN FROM: MASS GIS (OLIVER) 2019 ORTHOIMAGERY
   TOPOGRAPHIC INFORMATION TAKEN FROM: 2011 USGS LIDAR: NORTHEAST (NY TO ME).
   WETLAND INFORMATION FROM FIELD VISIT BY LEC ENVIRONMENTAL, MARCH 2022.
- WETLANDS NOT YET DELINEATED AND SUBJECT TO FURTHER MAPPING CHANGE.

  STREAM TAKEN FROM "CONCEPTUAL SITE PLAN GREEN BELT SUBDIVISION" PREPARED BY HAYES ENGINEERING DATED AUGUST 2, 2005.
- 5. BOUNDARY FROM ANR PLAN BY OTHERS, CAD FILE DATED 12-07-2021.
  7. ALL BASE INFORMATION IS CONSIDERED PRELIMINARY AND SUBJECT TO FIELD VERIFICATION AND SURVEY. SITE PLAN MAY VARY PENDING MORE ACCURATE INFORMATION.