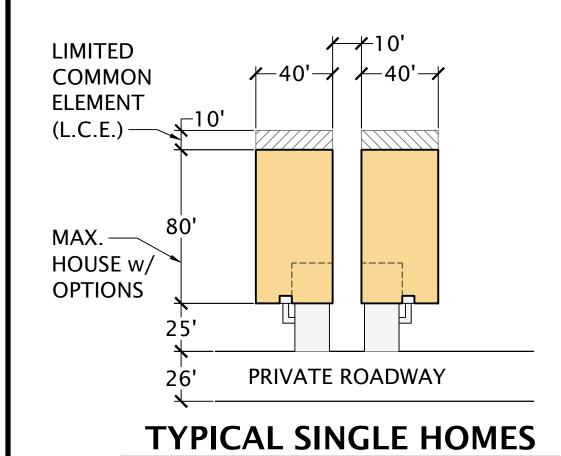

# CONCEPT SKETCH: 66 SINGLE HOMES

# **PLAN SUMMARY:**

(66) 40' WIDE SINGLES

3,650 LF OF NEW ROADS

36,000 SF STORMWATER BASINS

40,000 SF SEPTIC FIELD